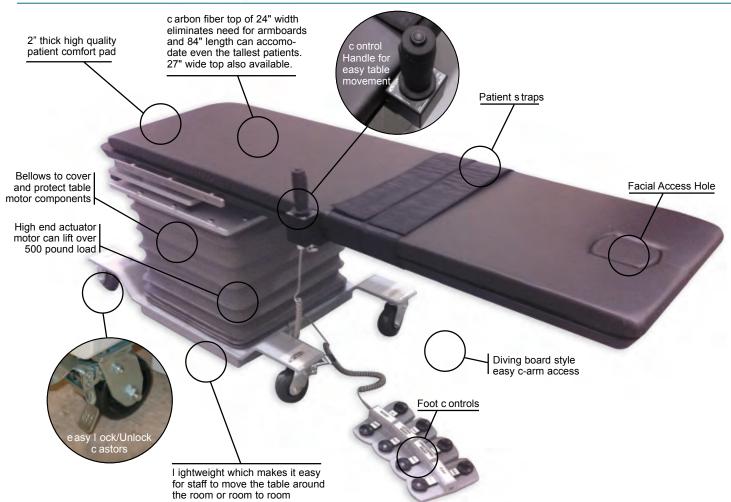

## STANDARD FEATURES

- t able top automatically stops at level
- diving board style for easy c-arm access
- Large patient capacity 500lb pound load
- 2" patient high quality comfort pad
- f acial cut out access
- Light weight easy to physically move the table
- 24" wide top eliminates the needs for arm boards
- 27" wide top is also available
- easy patient transfer to table
- · Low height for patient boarding
- a ny Or