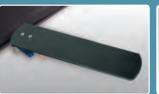

## V-MEX

Vascular Imaging Tables

With all the features of the competition...

At a fraction of the cost

4-WAY FLOAT & TRENDELENBURG





## STANDARD FEATURES

- t able top automatically stops at level
- diving board style for easy c-arm access
- Large patient capacity 500lb pound load
- 2" patient high quality comfort pad
- f acial cut out access
- Light weight easy to physically move the table
- 24" wide top eliminates the needs for arm boards
- 27" wide top is also available
- easy patient transfer to table
- · Low height for patient boarding
- a ny Or



## Vascular X-r ay tables from surgical Tables Inc













**MUSHROOM JOYSTICK** 



**MODULAR SIDE RAIL SYSTEM** 



SURGICAL ARMBOARDS



**RECTANGULAR ARMBOARD** 



PROCEDURAL ARMBOARDS



VMAX STRAPS can be undone & left hanging





LOLLYPOP ARMBOARD